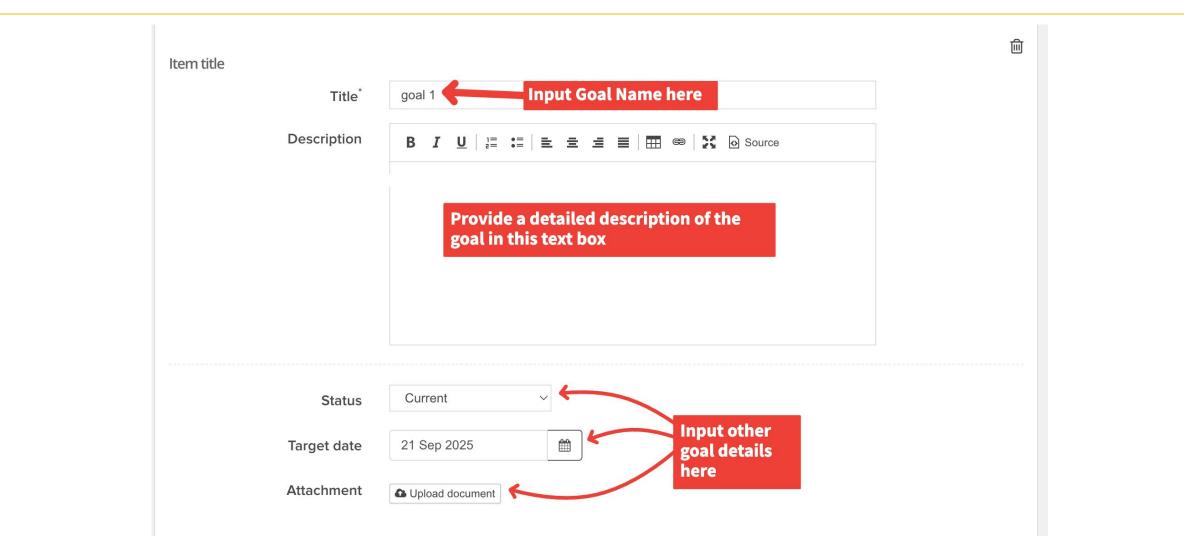

| Performance Review 2019 -<br>2020                                        | Employee Confirmation                                                                                            | Professional<br>staff | 14 Oct 2019 | 14 Oct 2020 | l want to | •   | Open<br>review | J      |

### **Umbrella View for all Direct Reports**





#### **ACE Process Home Page - Start Tab**



### **Navigating through Tabs**



- You will address each of these tabs at different stages during the review.
- They will always be displayed to you.
- To navigate between tabs, simply click on each one.

#### **Other Tabs Screen**



# **Stage 1: Initial Goal Planning**





### **Goal Planning Tab**



#### • In this tab, you will document your SMARTER goals for the year

#### **Adding New Goals**



#### **Adding Goals from Previous Review**



1. Click Add Goal (located towards the bottom of the screen

# 2. Click Goal from previous review

#### **Adding Goals from Previous Review**

| Add goal from previous performance review<br>Job Responsibilities<br>Goals & Objectives<br>Areas of Strength (Optional)<br>Development Plan<br>Job Responsibilities<br>Job Responsibilities<br>Job Responsibilities<br>Add goal from previous performance review<br>Job Responsibilities<br>Areas of Strength (Optional)<br>Development Plan<br>Job Responsibilities<br>Areas of Strength (Optional)<br>Development Plan<br>Areas of Strength (Optional)<br>Development Plan | Title Add Go.                | al & Objective 3                          |                    |   |
|-------------------------------------------