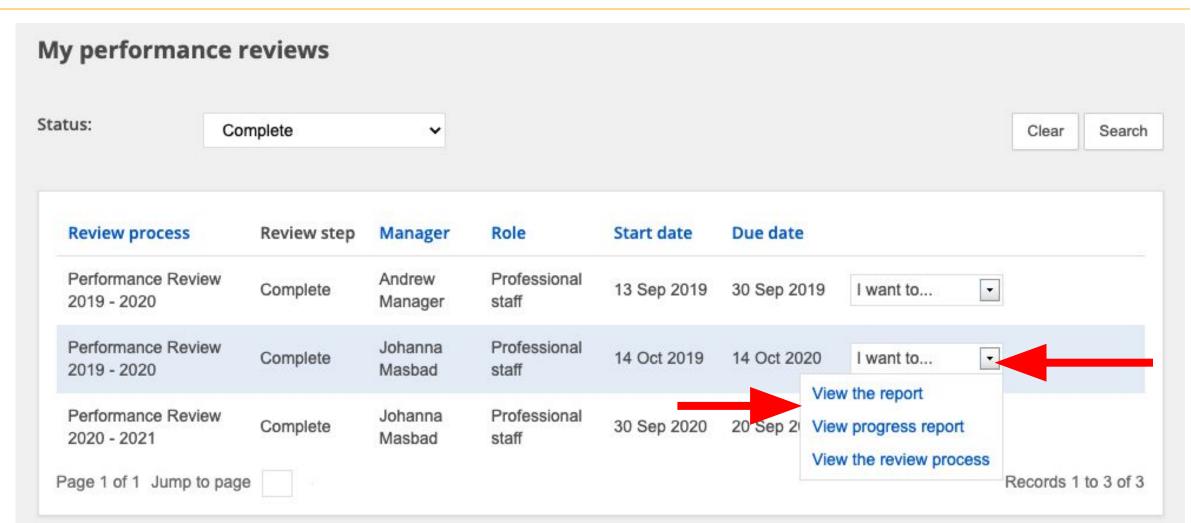

# Click your own name on the organizational chart

### Step 3

Click the *Performance* header.

Locate your current review. Under **Status** find **Current**. From the '*I want*' drop down menu, choose **Cascade Objectives** 

| FY17/18 2017 2018 Supervisor                                                                            | Activity Profile     | Notes      | Performanc | •            |             |        |
|---------------------------------------------------------------------------------------------------------|----------------------|------------|------------|--------------|-------------|--------|
| Manager<br>Performance Review - 21 Jun 30 Apr Randy Glazer End of Year Final Review - Current I want to | Performance reviews  |            |            |              |             |        |
| FY17/18 2017 2018 Supervisor -                                                                          | Review process       | Start date | End date   |              | Review step | Status |
| View report                                                                                             | Performance Review - |            |            | Randy Glazer |             |        |