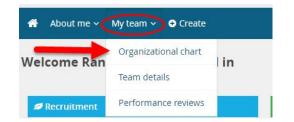

# What We'll Cover Today

- ACE Cycle
- ACE Stages
- How to Access
- Navigating the System
- Detailed Walk Through the System at Each Stage
  - Stage 1: Initial Goal Planning
  - Stage 2: Mid-Year Progress Review
  - Stage 3: Year-End Assessment
- Other Items
  - Cascading Goals as a Manager
  - Accepting New Reviews as a Manager
  - Printing Completed Reviews