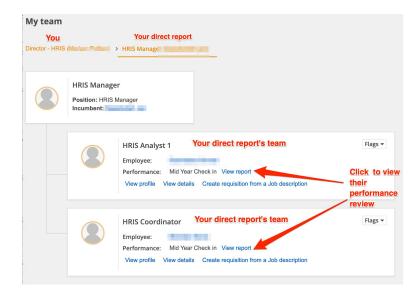

yee                           | Performance Review 2019 -<br>2020                                        | Employee Confirmation                                                                                            | Professional<br>staff | 24 Sep 2019 | 13 Sep 2020 | l want to | •   | Open<br>review |        |
|                                      |                            |           |         |         | Emma<br>Employee                           | Performance Review 2019 -<br>2020                                        | Employee Confirmation                                                                                            | Professional<br>staff | 14 Oct 2019 | 14 Oct 2020 | l want to | •   | Open<br>review | J      |

### **Umbrella View for all Direct Reports**





#### **ACE Process Home Page - Start Tab**



### **Navigating through Tabs**



- You will address each of these tabs at different stages during the review.
- They will always be displayed to you.
- To navigate between tabs, simply click on each one.

#### **Other Tabs Screen**



# **Stage 1: Initial Goal Planning**





### **Goal Planning Tab**



#### • In this tab, you will document your SMARTER goals for the year

#### **Adding New Goals**



#### **Adding Goals from Previous Review**



1. Click Add Goal (located towards the bottom of the screen

# 2. Click Goal from previous review

#### **Adding Goals from Previous Review**

| Add goal from previous performance review<br>Job Responsibilities<br>Goals & Objectives<br>Areas of Strength (Optional)<br>Development Plan<br>Job Respon