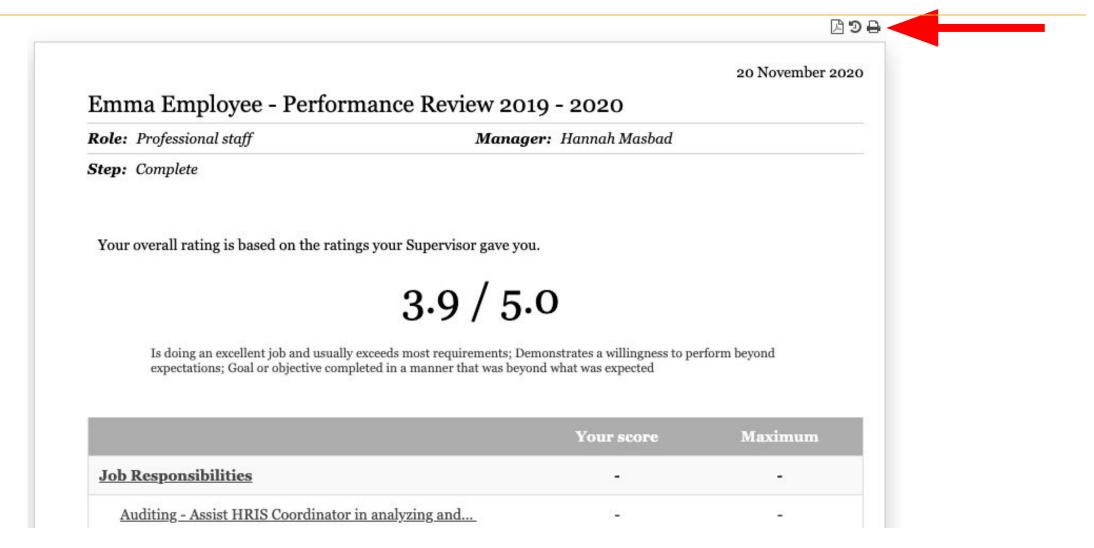

### Step 4

### You will be presented with a listing of your goals and your team members

| se select one or more objectives to cascade                               |  |
|---------------------------------------------------------------------------|--|
|                                                                           |  |
| s & Objectives                                                            |  |
| plement                                                                   |  |
| grade                                                                     |  |
| tair                                                                      |  |
| mplete r                                                                  |  |
| velop                                                                     |  |
| eam                                                                       |  |
| se select the relevant team members to cascade the selected objectives to |  |
| thony Tabano                                                              |  |
| nanna Masbad                                                              |  |
| eedullah Jan                                                              |  |