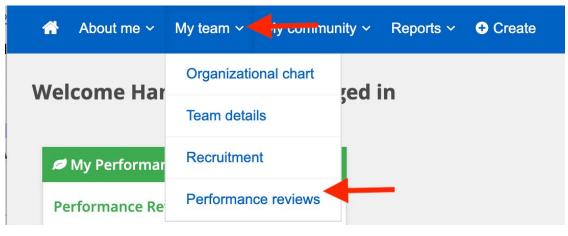

nconsistent Performance. Does not perform the job satisfactorily; Does not produce the quantity, quality,<br>and timelines of work expected; Unsatisfactory progress in attaining the goal or objective |
| Did not achieve Results               | <b>Did not meet goals:</b> Does not meet performance requirements or did not complete the objective;<br>Does not perform the job satisfactorily; Does not produce the quantity, quality, and timelines of<br>work expected; Unsatisfactory progress in attaining the goal or objective                              |

AND HOW IT IS ACHIEVED (BEHAVIORS), IMPACTING THE FINAL PERFORMANCE CATEGORY.

## **Viewing Archived Performance Reviews - Employee**



#### You will see all of your performance reviews



## **Viewing Archived Performance Reviews - Manager**



### In the **My team** tab, click the **Performance reviews** link

### Change the status to ARCHIVED and click Search

| Employee first<br>name:<br>Level:<br>Review process<br>step: | emma<br>All<br>Select                    | v S         | mployee last nam<br>tatus: | Current<br>Complete<br>Archived |             |           | - |          | Search |
|--------------------------------------------------------------|------------------------------------------|-------------|----------------------------|---------------------------------|-------------|-----------|---|----------|--------|
| Employee                                                     | Review process                           | Review step | Role                       | Start date                      | Due date    |