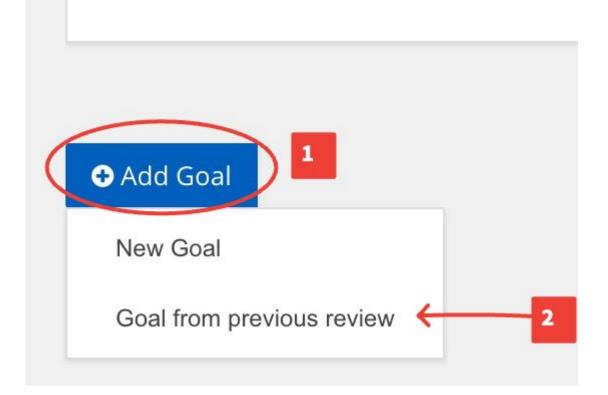

#### **Adding Goals from Previous Review**

1. Click Add Goal (located towards the bottom of the screen

# 2. Click Goal from previous review