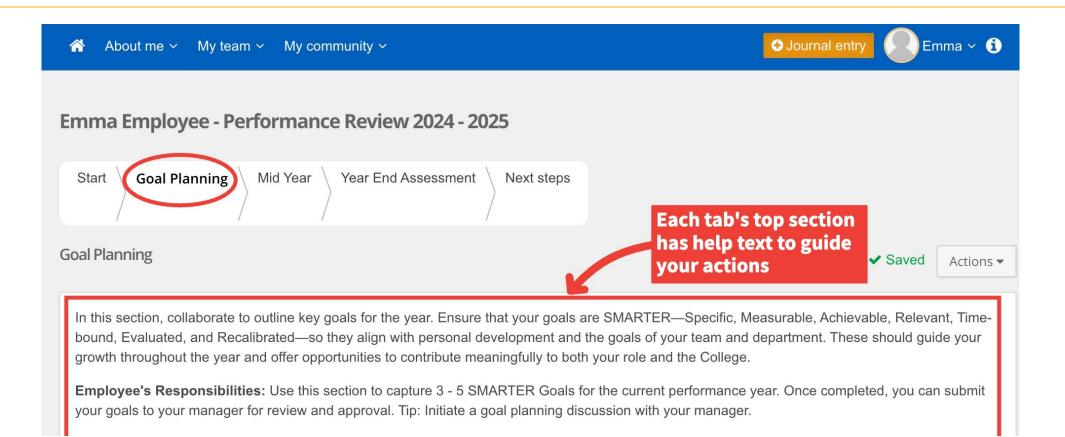

# **Stage 1: Initial Goal Planning**

### **Goal Planning Tab**

#### • In this tab, you will document your SMARTER goals for the year