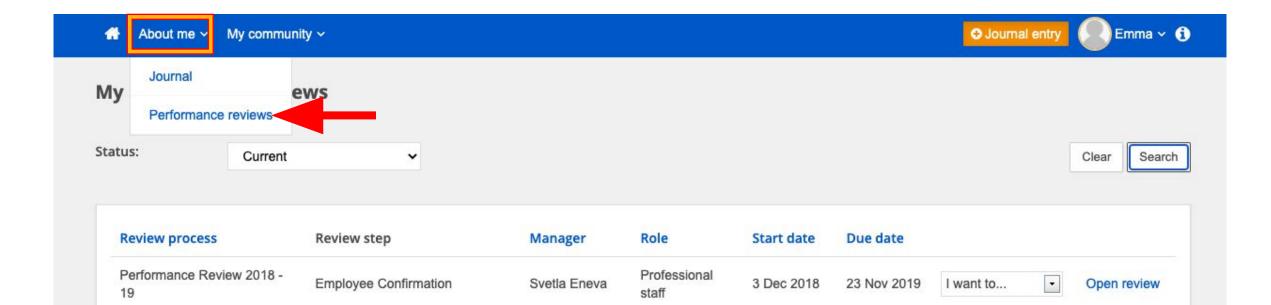

You will be presented with all the resources categorized as **Employee Resources**. From there, you can find and click the ACE (Achieve, Contribute, Excel) - **Performance Management** link. \*If you wish, you can click the icon next to the title and save this to your bookmarks.