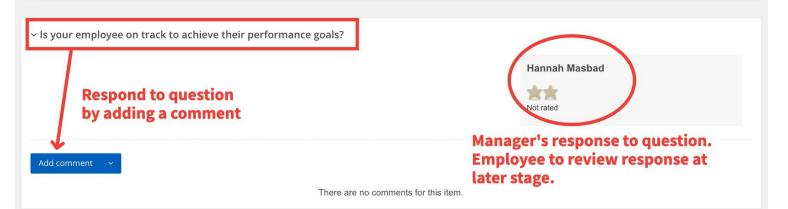

#### Mid Year tab as the Manager

- Please review your employee's Mid Year reflection.
- Then you can write your feedback.
- Lastly, you will use the stars to to respond "Yes" or "No" to the question