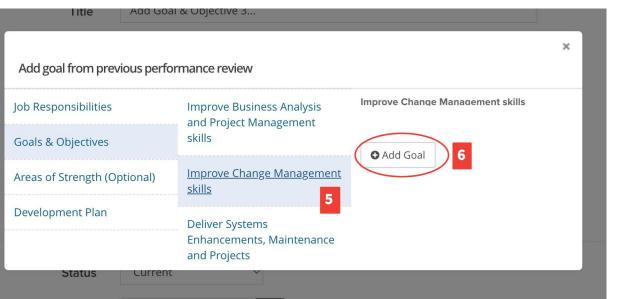

#### 3. Click Goals & Objectives

4. Review goals from your previous review

#### **Adding Goals from Previous Review**

5. Select a specific goal. It will be highlighted in blue.

6. Click Add Goal. It will be added to your goal listing in the Goal tab.