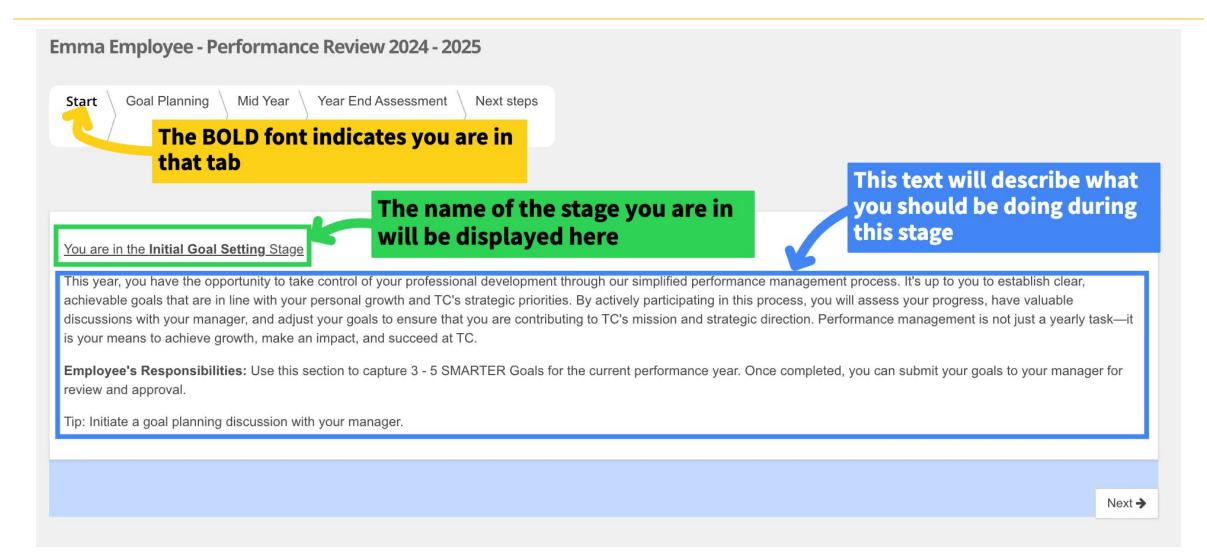

#### **ACE Process Home Page - Start Tab**

#### • In this tab, you will document your SMARTER goals for the year