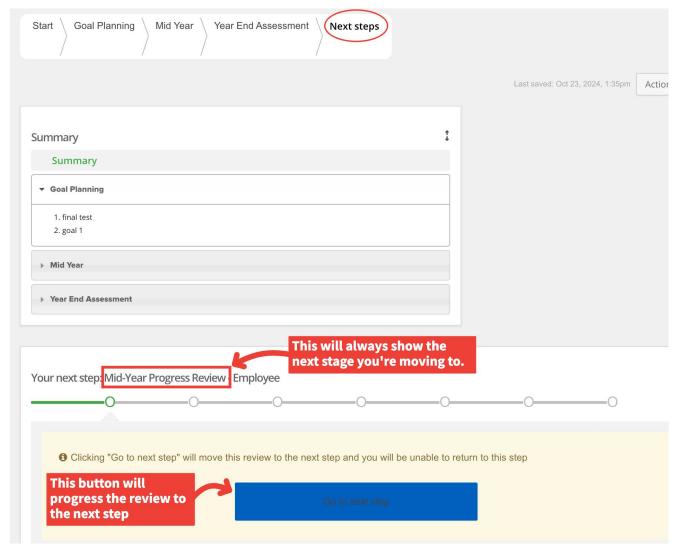

### Next steps Tab

- Each stage will also include

   a Next Steps tab, where you
   can view a summary of your
   progress so far.
- You'll also see the upcoming stage name.
- You'll have the option to proceed to it if desired.