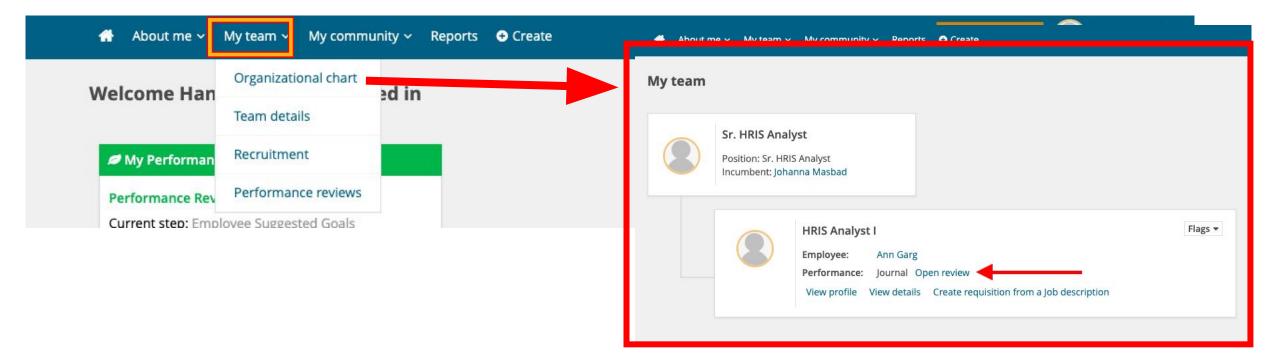

|
| EMPLOYEE RESOURCES         ACE (Achieve, Contribute, Excel) - Performance Management         EMPLOYEE RESOURCES         Budget & Planning Office Website |
| EMPLOYEE RESOURCES         Compensation Statement         Conflict of Interest Disclosure                                                                |

You will be presented with all the resources categorized as **Employee Resources**. From there, you can find and click the ACE (Achieve, Contribute, Excel) - **Performance Management** link. \*If you wish, you can click the icon next to the title and save this to your bookmarks.

# Navigating the System

## **ACE Performance Home Page**



### **Home Screen – Employee View**



#### **Home Screen – Manager View**



### **Home Screen – Manager View**

| 🚷 About me 🗸                         | My team 🗸                  | My commu  | inity ~ | Reports | <table-cell-rows> Create</table-cell-rows> |                                                                          |                                                                                                                  |                       | ⊖ Journal e | entry       | Hannah    | ~ 🖪 |                |        |
|--------------------------------------|----------------------------|-----------|---------|---------|--------------------------------------------|--------------------------------------------------------------------------|------------------------------------------------------------------------------------------------------------