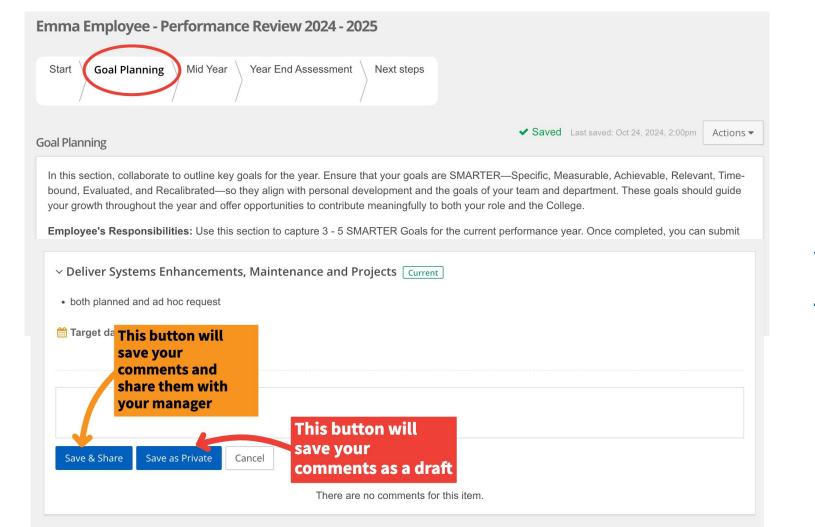

### **Goal Planning Tab**

#### • In this tab, you will document your SMARTER goals for the year

### **Goal Planning tab as the Employee**

During the Mid Year **Progress Review**, please review each listed goal and add your comments towards your progress.