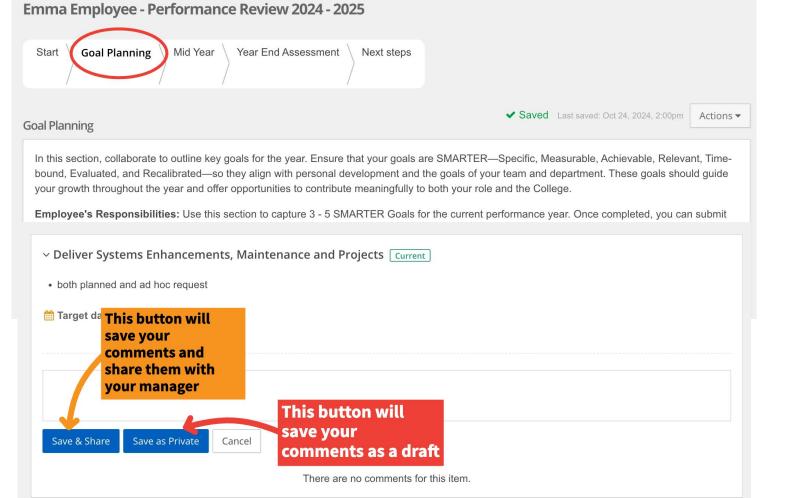

#### **Goal Planning tab as the Manager**

This button will

comments as a draft

There are no comments for this item.

save your

Save & Share

Save as Private

Cancel

During the **Mid Year Progress Review**, please review each listed goal and new comments the employee may have added. You can add your comments on your employee's progress.