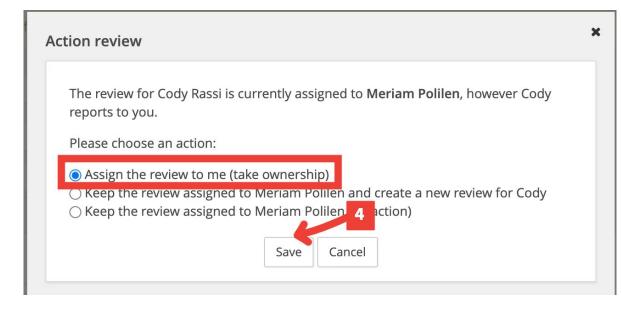

### **Home Screen – Manager View**

| 🚷 About me 🗸                         | My team 🗸                  | My commu  | inity ~ | Reports | <table-cell-rows> Create</table-cell-rows> |                                                                          |                                                                                                                  |                       | ⊖ Journal e | entry       | Hannah    | ~ 🖪 |                |        |
|--------------------------------------|----------------------------|-----------|---------|---------|--------------------------------------------|--------------------------------------------------------------------------|------------------------------------------------------------------------------------------------------------------|-----------------------|-------------|-------------|-----------|-----|----------------|--------|
| Welcome Han                          | Organizatio<br>Team detail |           | ed in   |         |                                            |                                                                          |                                                                                                                  |                       |             |             |           |     |                |        |
| Ø My Performan                       | Recruitmen                 | t         |         |         | My team per                                | formance reviews                                                         |                                                                                                                  |                       |             |             |           |     | _              |        |
| Performance Rev<br>Current step: Emp | Performant                 | e reviews |         |         | Ann Garg,                                  | mployees report to you, however t<br>Journal <b>Action review View r</b> | eport                                                                                                            | ) you:                |             |             |           |     |                |        |
|                                      |                            |           |         |         |                                            | Employee Suggested Goals Acti<br>the page to see performance revie       | and the second | nership.              |             |             |           |     |                |        |
|                                      |                            |           |         |         | Employee first<br>name:<br>Level:          | All ~                                                                    | Employee last<br>Status:                                                                                         | name:<br>Current      |             | ~           |           |     | Clear S        | Search |
|                                      |                            |           |         |         | Review process<br>step:                    | Select ~                                                                 | Role:                                                                                                            |                       |             | <b>A</b> 2  |           |     |                |        |
|                                      |                            |           |         |         | Employee                                   | Review process                                                           | Review step                                                                                                      | Role                  | Start date  | Due date    |           |     |                |        |
|                                      |                            |           |         |         | Emma<br>Employee                           | Performance Review 2019 -<br>2020                                        | Employee Confirmation                                                                                            | Professional<br>staff | 24 Sep 2019 | 13 Sep 2020 | l want to | •   | Open<br>review |        |
|                                      |                            |           |         |         | Emma<br>Employee                           | Performance Review 2019 -<br>2020                                        | Employee Confirmation                                                                                            | Professional<br>staff | 14 Oct 2019 | 14 Oct 2020 | l want to | •   | Open<br>review | J      |