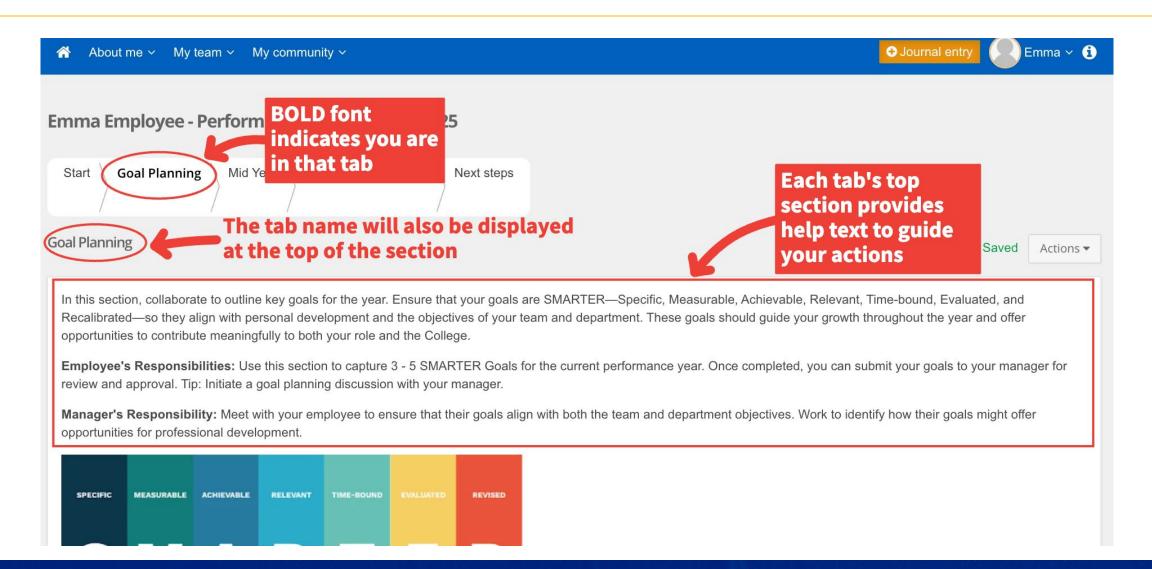

# **Stage 1: Initial Goal Planning**

### **Goal Planning Tab**

#### • In this tab, you will document your SMARTER goals for the year