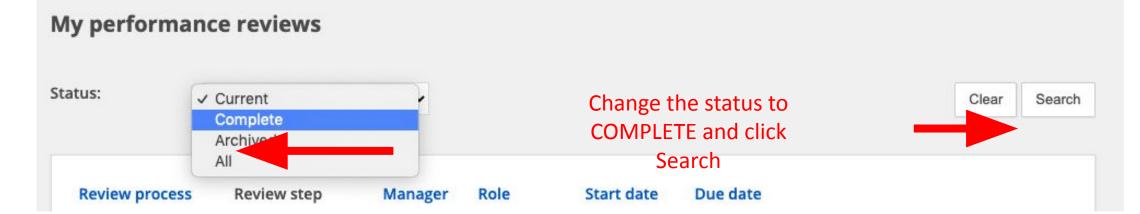

### Step 1

Go to the **Performance Module** home page

Hover over the '*My team*' on the top left and click '*Organizational Chart*'

### Step 2