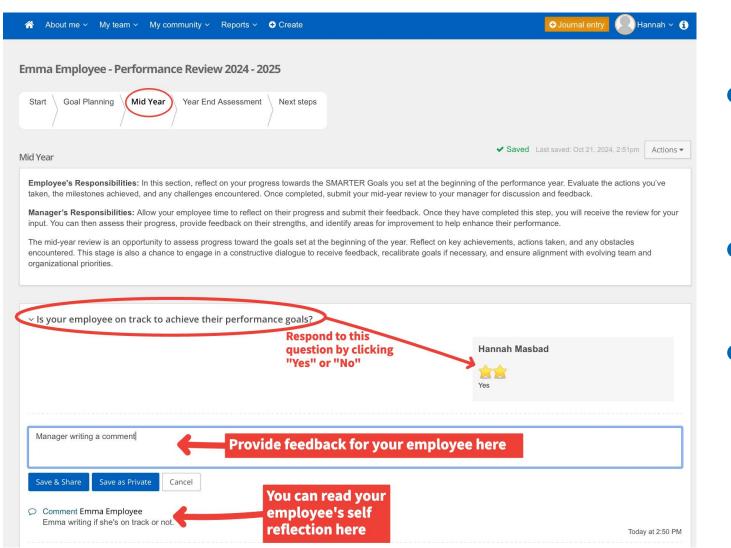

#### Mid Year tab as the Manager

- Please review your employee's Mid Year reflection.
- Then you can write your feedback.
- Lastly, you will use the stars to to respond "Yes" or "No" to the question