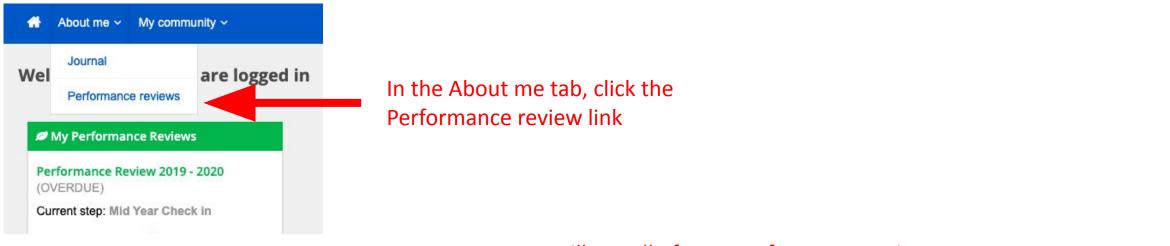

### Step 5

Choose the radio button(s) for the applicable goal(s) and team member, and click **Next** 

| scade Objectives                                                              |
|-------------------------------------------------------------------------------|
| My objectives                                                                 |
| Please select one or more objectives to cascade                               |
| Goals & Objectives                                                            |
| Implement                                                                     |
| ☑ µpgrade                                                                     |
| Obtair                                                                        |
| (<br>→ mplete                                                                 |
| Develop (                                                                     |
|                                                                               |
| My team                                                                       |
| Please select the relevant team members to cascade the selected objectives to |
| Anthony Tabano                                                                |
| 🕢 hanna Masbad                                                                |
| Saeedullah Jan                                                                |
|                                                                               |