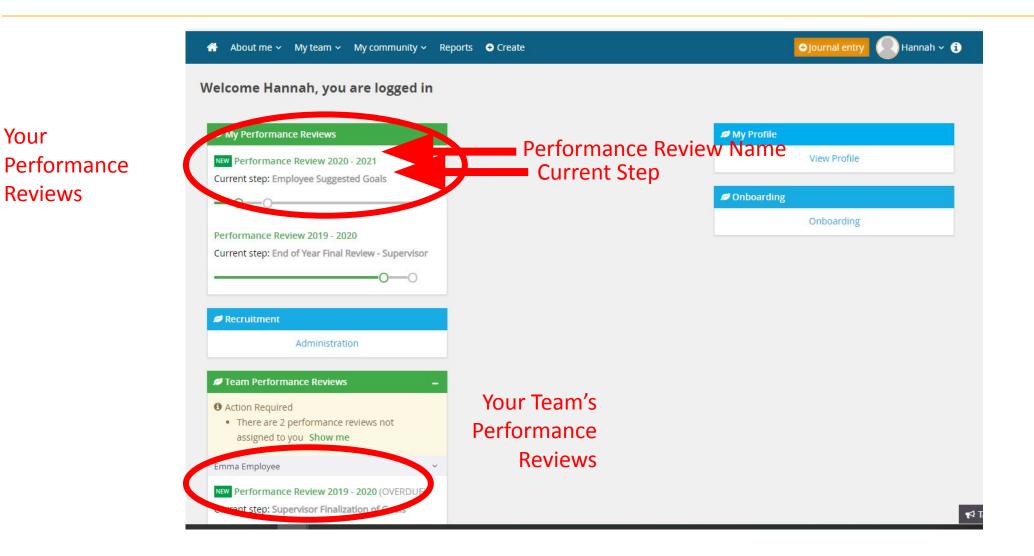

ns         Reports         Research         TC Resources         Technology                                                                    |
| EMPLOYEE RESOURCES         ACE (Achieve, Contribute, Excel) - Performance Management         EMPLOYEE RESOURCES         Budget & Planning Office Website |
| EMPLOYEE RESOURCES         Compensation Statement         Conflict of Interest Disclosure                                                                |

You will be presented with all the resources categorized as **Employee Resources**. From there, you can find and click the ACE (Achieve, Contribute, Excel) - **Performance Management** link. \*If you wish, you can click the icon next to the title and save this to your bookmarks.

# Navigating the System

## **ACE Performance Home Page**



### **Home Screen – Employee View**



#### **Home Screen – Manager View**



### **Home Screen – Manager View**

| 🚷 About me 🗸                         | My team 🗸                  | My commu  | inity ~ | Reports | <table-cell-rows> Create</table-cell-rows> |                                                                          |                                                                                                                  |                       | ⊖ Journal e | entry       | Hannah    | ~ 🖪 |                |        |
|--------------------------------------|----------------------------|-----------|---------|---------|--------------------------------------------|--------------------------------------------------------------------------|------------------------------