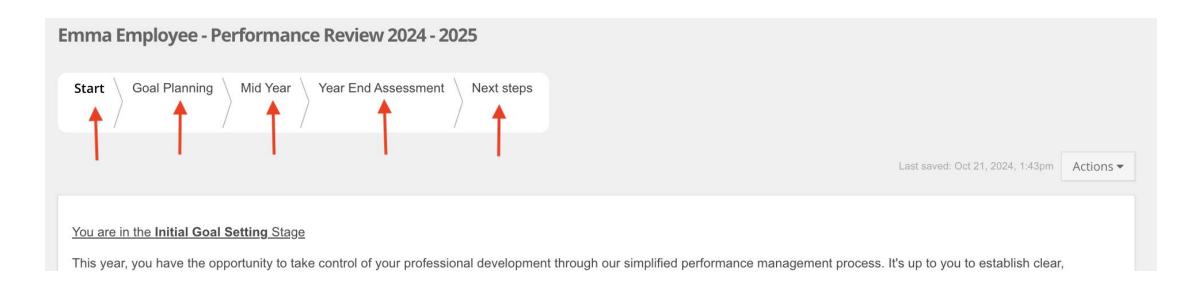

### **Navigating through Tabs**

- You will address each of these tabs at different stages during the review.
- They will always be displayed to you.
- To navigate between tabs, simply click on each one.

- To navigate between tabs, simply push the tab name
- To help you keep track of which tab you're in, refer to the top of the section, where the tab name is also displayed