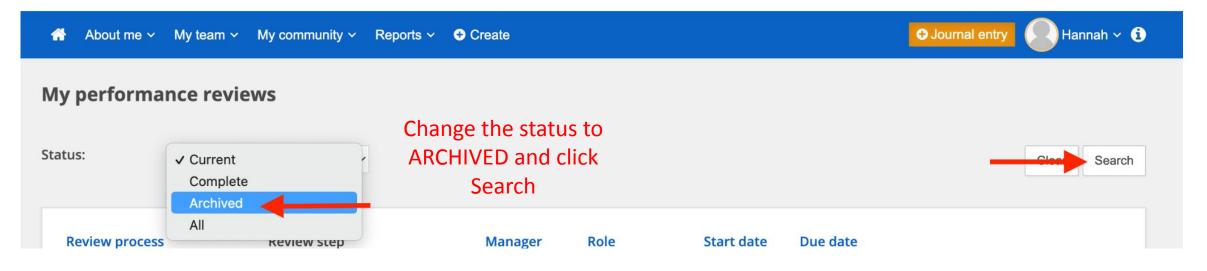

expectations, or Partially completed the objective -<br>Inconsistent Performance. Does not perform the job satisfactorily; Does not produce the quantity, quality,<br>and timelines of work expected; Unsatisfactory progress in attaining the goal or objective |
| Did not achieve Results               | <b>Did not meet goals:</b> Does not meet performance requirements or did not complete the objective;<br>Does not perform the job satisfactorily; Does not produce the quantity, quality, and timelines of<br>work expected; Unsatisfactory progress in attaining the goal or objective                              |

AND HOW IT IS ACHIEVED (BEHAVIORS), IMPACTING THE FINAL PERFORMANCE CATEGORY.

## **Viewing Archived Performance Reviews - Employee**



#### You will see all of your performance reviews



## **Viewing Archived Performance Reviews - Manager**



### In the **My team** tab, click the **Performance reviews** link

### Change the status to ARCHIVED and click Search

| Employee first<br>name:<br>Level:<br>Review process<br>step: | emma<br>All<br>Select                    | v S         | mployee last nam<br>tatus: | Current<br>Complete<br>Archived |             |           | - |          | Search |
|--------------------------------------------------------------|------------------------------------------|-------------|----------------------------|---------------------------------|-------------|-----------|---|----------|--------|
| Employee                                                     | Review process                           | Review step | Role                       |