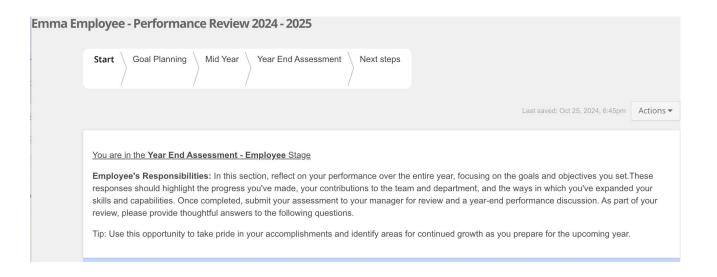

# Year End Assessment tab as the Employee

Self reflect and respond to each listed question.

Afterwards, you will pass the review to your manager for year-end feedback.