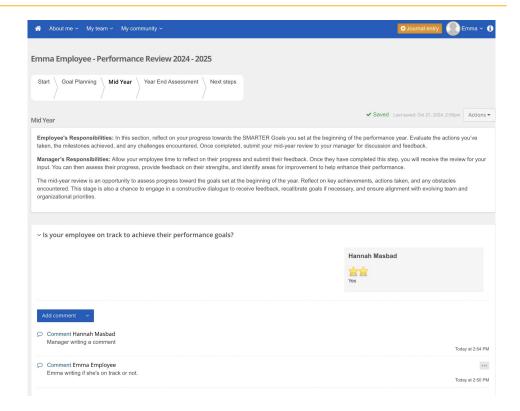

#### Mid Year tab as the Employee

No action is needed by the employee on this tab during the Year End Assessment.

Instead, you may review the feedback from your manager