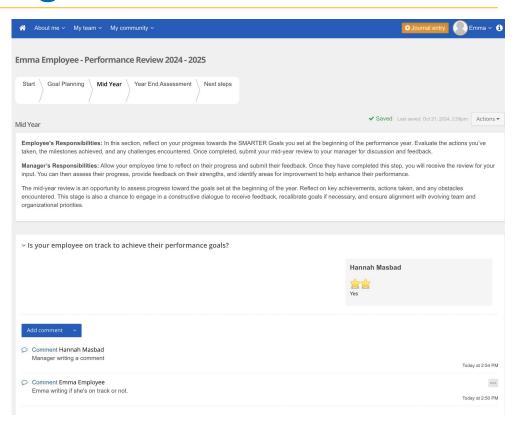

#### Mid Year tab as the Employee

No action is needed by the employee on this tab during the Year End Assessment.

Instead, you may review the feedback from your manager

#### Mid Year tab as the Manager

During the Year-End
Assessment, you can bypass
the Mid Year tab. You have
already completed this tab