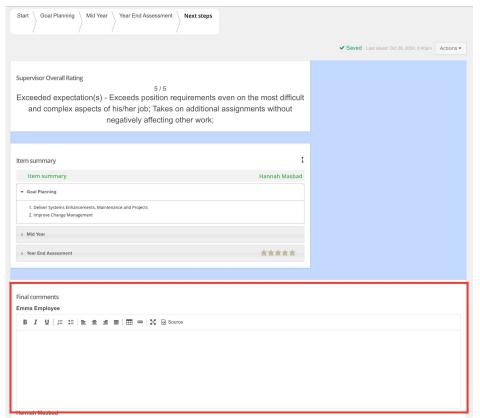

# **Employee Acknowledgement**

- ACE is only available for the employee at this time.
- Editing is disabled; the purpose is solely to review all comments.
- Employee may add any last comments at this time