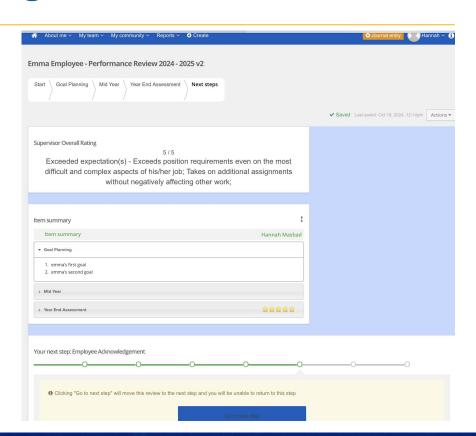

#### Next steps tab as the Employee

- A score will now populate in the manager Overall Rating section. Please disregard as it is intended to compile all ratings accumulated over the course of the entire process. You may see all of your manager's feedback at the end of the process
- Click the "Go to next step" button to pass the year end assessment to your manager