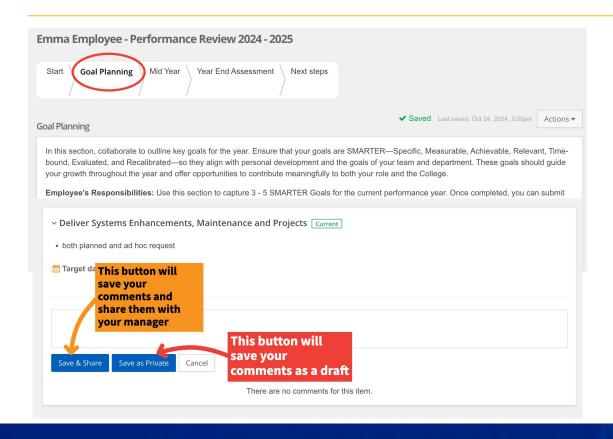

# **Goal Planning tab as the Employee**

During the Year
End Assessment,
you have one last
opportunity to
provide any self
reflection on each
goal