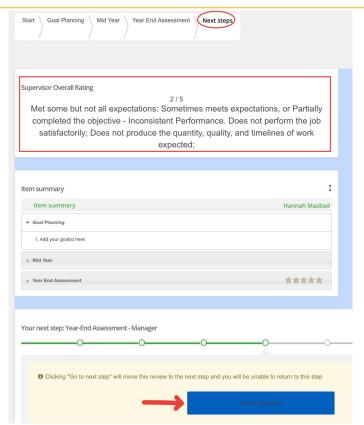

#### Next steps tab as the Employee

- A score will now populate in the manager Overall Rating section. Please disregard as it is intended to compile all ratings accumulated over the course of the entire process. You may see all of your manager's feedback at the end of the process
- Click the "Go to next step" button to pass the year end assessment to your manager

### Next steps tab as the Manager

- The ACE Performance Review is now complete.
- You will see the complete "manager Overall Rating" now listed.
- Click the "Go to the next step" button to share your final feedback with your employee