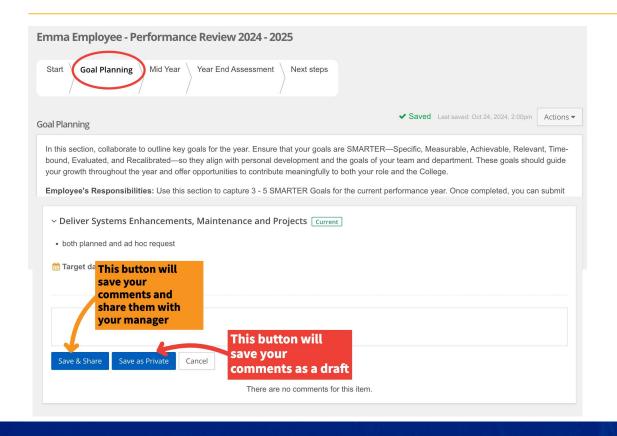

# **Goal Planning tab as the Manager**

During the **Year-End Assessment**, please review each listed goal and your employee's comments. Then, you can add any final comments on your employee's goals.