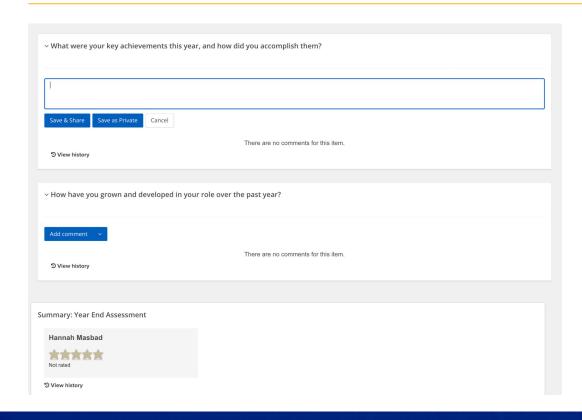

# Year End Assessment tab as the Employee

Self reflect and respond to each listed question.

Afterwards, you will pass the review to your manager for year-end feedback.