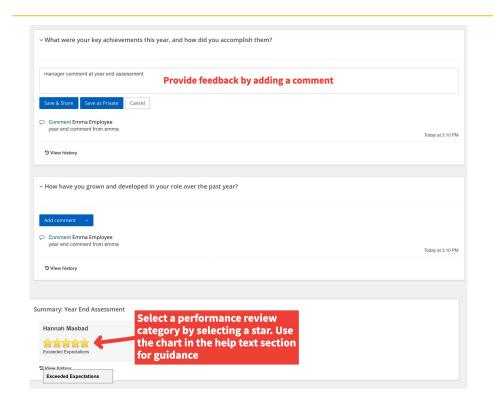

# Year End Assessment tab as the Manager

- Review your employee's response to the year end questions
- Provide feedback by using the "Add comment" button
- In the Summary box, use the stars to select your employee's performance category